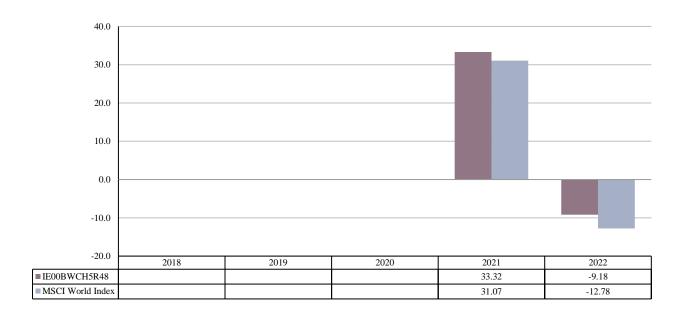

ISIN: IE00BWCH5R48
Unit Class Launch Date: 14/12/2020
Unit Class Currency: EUR

This chart shows the fund's performance as the percentage loss or gain per year over the last 2 years against its benchmark. It can help you to assess how the fund has been managed in the past and compare it to its benchmark.