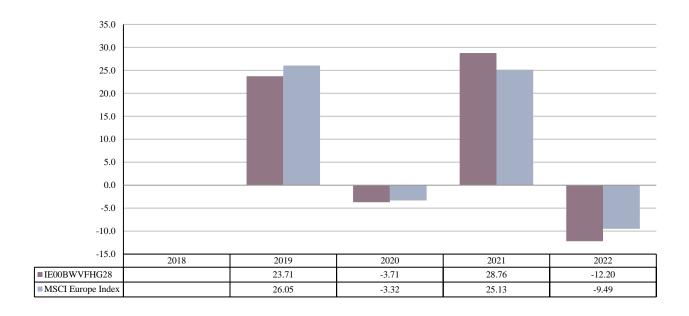

## PAST PERFORMANCE

(as of 01/01/2023)

Past performance is not a reliable indicator of future performance. Markets could develop very differently in the future. It can help you to assess how the fund has been managed in the past.

ISIN: IE00BWVFHG28
Unit Class Launch Date: 13/11/2018
Unit Class Currency: EUR

This chart shows the fund's performance as the percentage loss or gain per year over the last 4 years against its benchmark. It can help you to assess how the fund has been managed in the past and compare it to its benchmark.

Performance is shown after deduction of ongoing charges. Any entry and exit charges are excluded from the calculation.