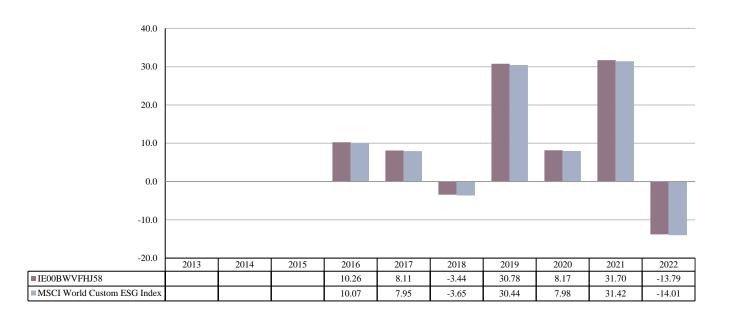

ISIN: IE00BWVFHJ58
Unit Class Launch Date: 24/09/2015
Unit Class Currency: EUR

This chart shows the fund's performance as the percentage loss or gain per year over the last 7 years against its benchmark. It can help you to assess how the fund has been managed in the past and compare it to its benchmark.