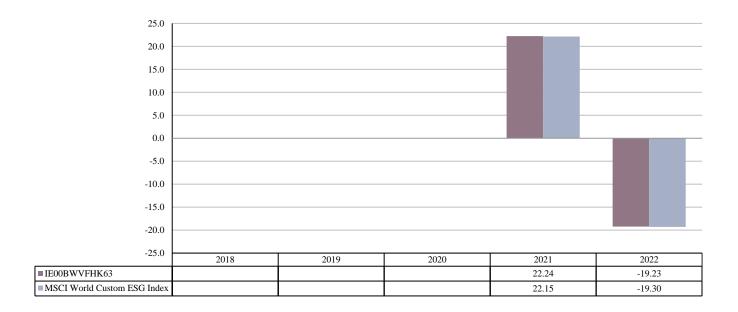

This chart shows the fund's performance as the percentage loss or gain per year over the last 2 years against its benchmark. It can help you to assess how the fund has been managed in the past and compare it to its benchmark.

Performance is shown after deduction of ongoing charges. Any entry and exit charges are excluded from the calculation.