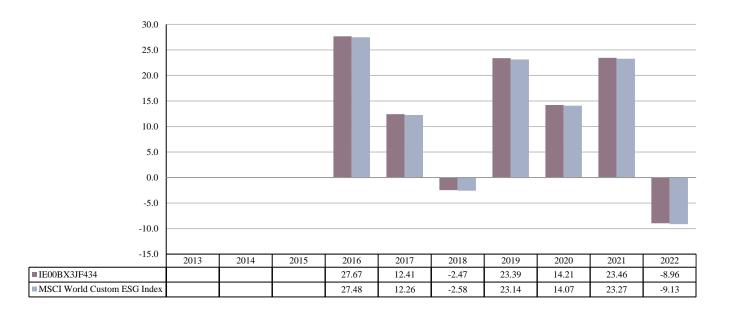

ISIN: IE00BX3JF434
Unit Class Launch Date: 29/05/2015
Unit Class Currency: GBP

This chart shows the fund's performance as the percentage loss or gain per year over the last 7 years against its benchmark. It can help you to assess how the fund has been managed in the past and compare it to its benchmark.