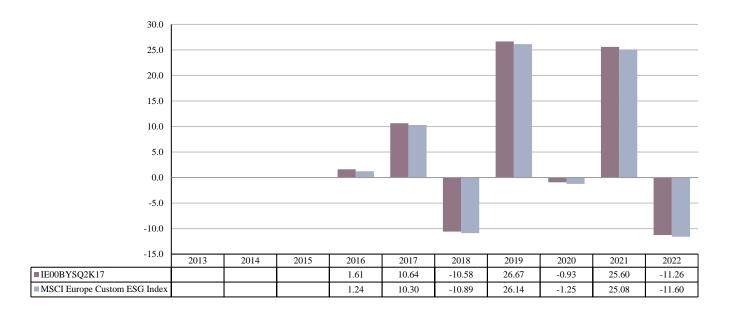

ISIN: IE00BYSQ2K17
Unit Class Launch Date: 01/10/2015
Unit Class Currency: EUR

This chart shows the fund's performance as the percentage loss or gain per year over the last 7 years against its benchmark. It can help you to assess how the fund has been managed in the past and compare it to its benchmark.