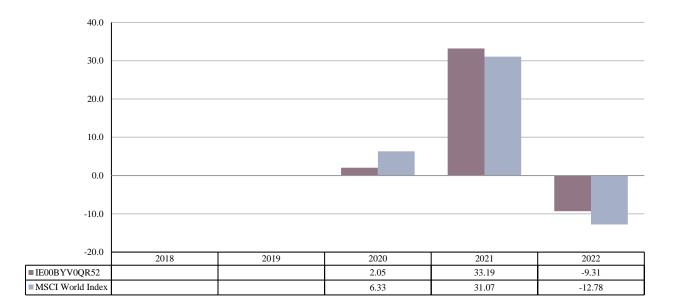

This chart shows the fund's performance as the percentage loss or gain per year over the last 3 years against its benchmark. It can help you to assess how the fund has been managed in the past and compare it to its benchmark.

Performance is shown after deduction of ongoing charges. Any entry and exit charges are excluded from the calculation.