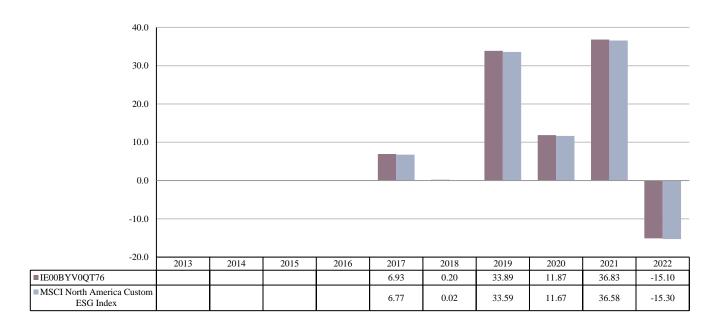

ISIN: IE00BYV0QT76
Unit Class Launch Date: 19/01/2016
Unit Class Currency: EUR

This chart shows the fund's performance as the percentage loss or gain per year over the last 6 years against its benchmark. It can help you to assess how the fund has been managed in the past and compare it to its benchmark.