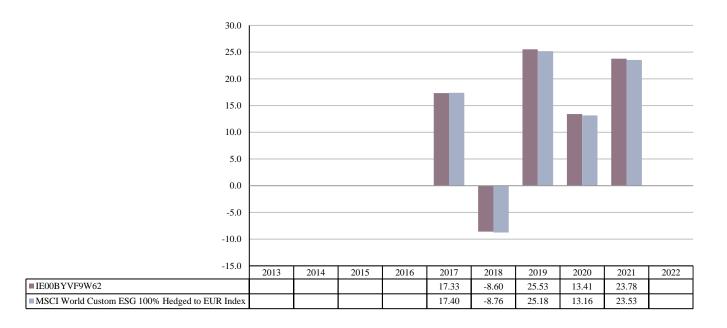

ISIN: IE00BYVF9W62
Unit Class Launch Date: 04/08/2016
Unit Class Currency: DKK

This chart shows the fund's performance as the percentage loss or gain per year over the last 5 years against its benchmark. It can help you to assess how the fund has been managed in the past and compare it to its benchmark.

Performance is shown after deduction of ongoing charges. Any entry and exit charges are excluded from the calculation.