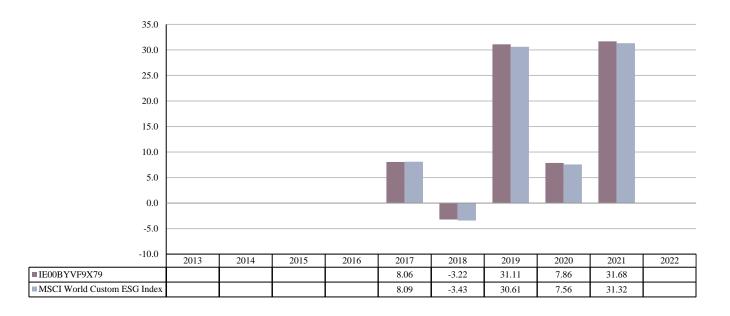

ISIN: IE00BYVF9X79
Unit Class Launch Date: 04/08/2016
Unit Class Currency: DKK

This chart shows the fund's performance as the percentage loss or gain per year over the last 5 years against its benchmark. It can help you to assess how the fund has been managed in the past and compare it to its benchmark.