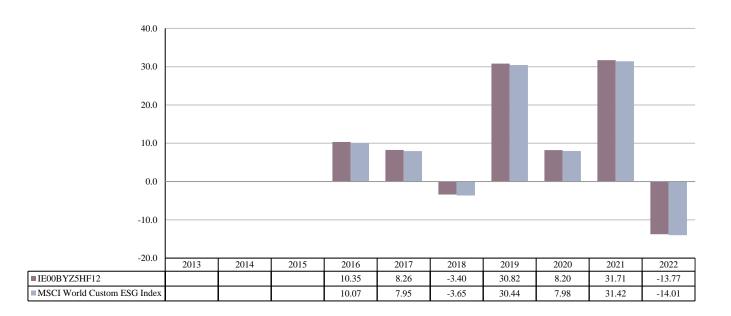

ISIN: IE00BYZ5HF12
Unit Class Launch Date: 02/11/2015
Unit Class Currency: EUR

This chart shows the fund's performance as the percentage loss or gain per year over the last 7 years against its benchmark. It can help you to assess how the fund has been managed in the past and compare it to its benchmark.