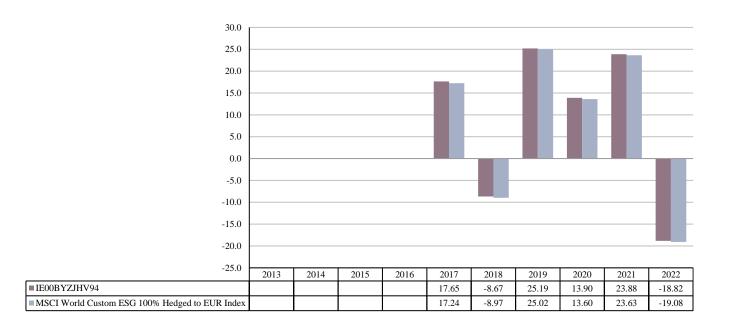

ISIN: IE00BYZJHV94
Unit Class Launch Date: 31/03/2016
Unit Class Currency: EUR

This chart shows the fund's performance as the percentage loss or gain per year over the last 6 years against its benchmark. It can help you to assess how the fund has been managed in the past and compare it to its benchmark.