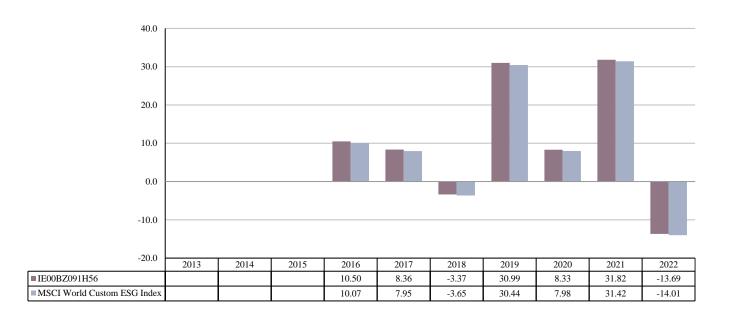

ISIN: IE00BZ091H56
Unit Class Launch Date: 18/11/2015
Unit Class Currency: EUR

This chart shows the fund's performance as the percentage loss or gain per year over the last 7 years against its benchmark. It can help you to assess how the fund has been managed in the past and compare it to its benchmark.