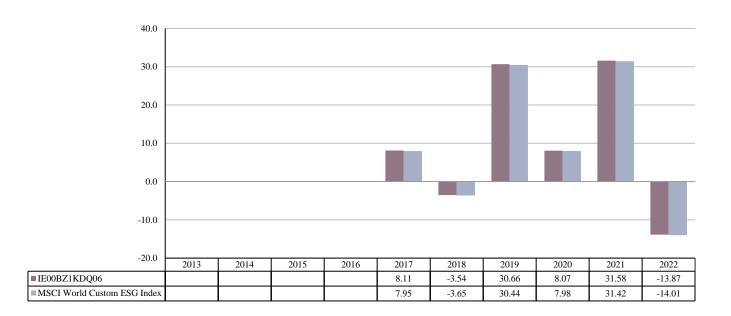

ISIN: IE00BZ1KDQ06
Unit Class Launch Date: 07/06/2016
Unit Class Currency: EUR

This chart shows the fund's performance as the percentage loss or gain per year over the last 6 years against its benchmark. It can help you to assess how the fund has been managed in the past and compare it to its benchmark.