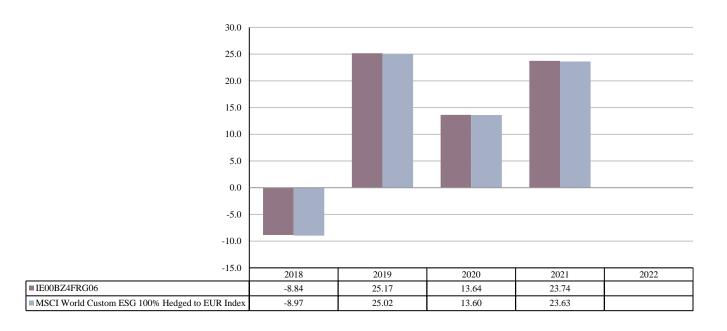

ISIN: IE00BZ4FRG06
Unit Class Launch Date: 05/07/2017
Unit Class Currency: EUR

This chart shows the fund's performance as the percentage loss or gain per year over the last 4 years against its benchmark. It can help you to assess how the fund has been managed in the past and compare it to its benchmark.