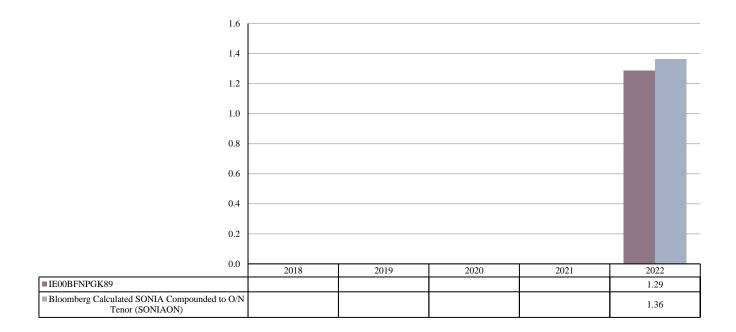

PAST PERFORMANCE (as of 01/01/2023)

Past performance is not a reliable indicator of future performance. Markets could develop very differently in the future. It can help you to assess how the fund has been managed in the past.

This chart shows the fund's performance as the percentage loss or gain per year over the last 1 years against its benchmark. It can help you to assess how the fund has been managed in the past and compare it to its benchmark.

Performance is shown after deduction of ongoing charges. Any entry and exit charges are excluded from the calculation.