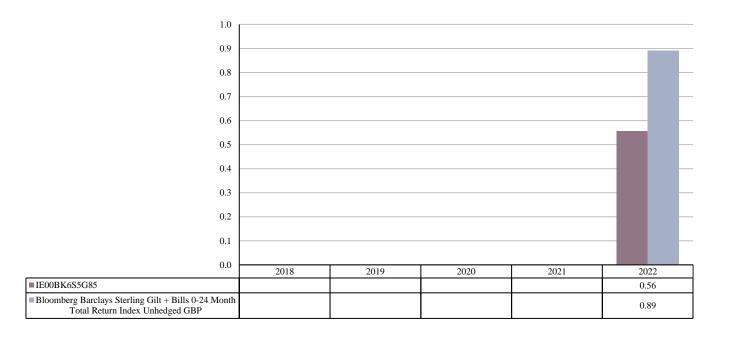

ISIN: IE00BK6S5G85
Share Class Launch Not Launched

Date:

Share Class Currency: GBP

This chart shows the fund's performance as the percentage loss or gain per year over the last 1 years against its benchmark. It can help you to assess how the fund has been managed in the past and compare it to its benchmark.

Performance is shown after deduction of ongoing charges. Any entry and exit charges are excluded from the calculation.