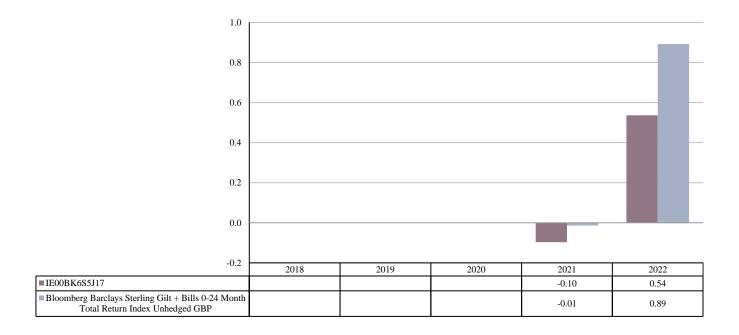

This chart shows the fund's performance as the percentage loss or gain per year over the last 2 years against its benchmark. It can help you to assess how the fund has been managed in the past and compare it to its benchmark.