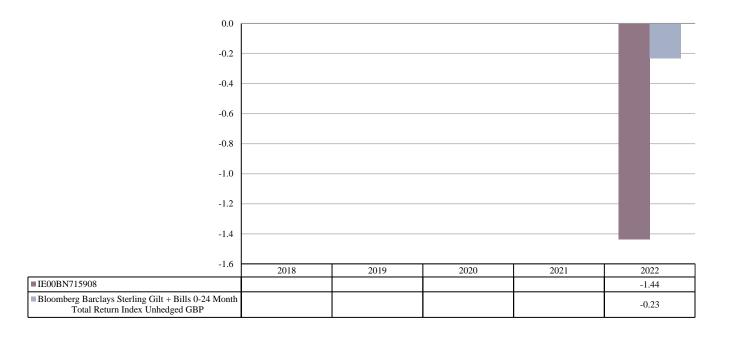

ISIN: IE00BN715908 **Share Class Launch** Not Launched

Date:

**Share Class Currency: GBP** 

This chart shows the fund's performance as the percentage loss or gain per year over the last 1 years against its benchmark. It can help you to assess how the fund has been managed in the past and compare it to its benchmark.