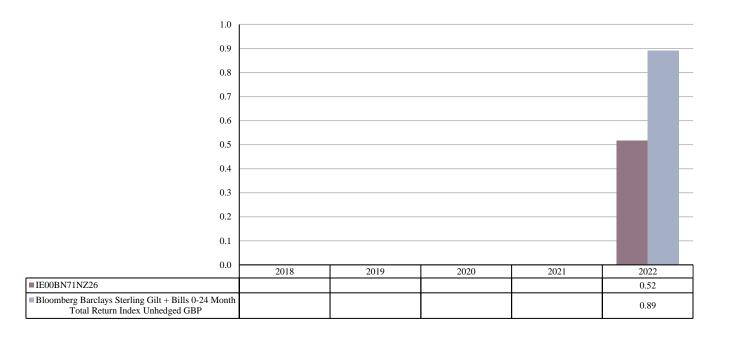

ISIN: IE00BN71NZ26 Share Class Launch 19/01/2021

Date:

Share Class Currency: GBP

This chart shows the fund's performance as the percentage loss or gain per year over the last 1 years against its benchmark. It can help you to assess how the fund has been managed in the past and compare it to its benchmark.