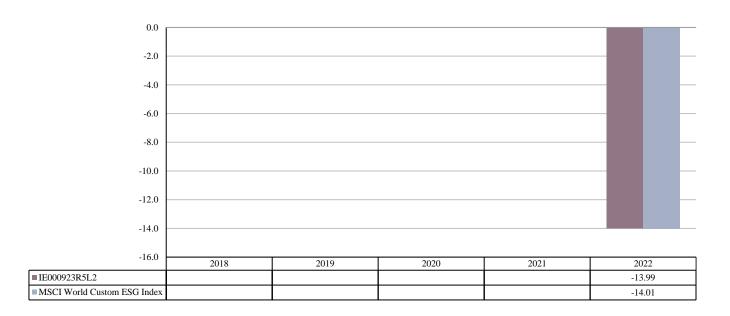

ISIN: IE000923R5L2
Share Class Launch 30/07/2021

Date:

Share Class Currency: EUR

This chart shows the fund's performance as the percentage loss or gain per year over the last 1 years against its benchmark. It can help you to assess how the fund has been managed in the past and compare it to its benchmark.

Performance is shown after deduction of ongoing charges. Any entry and exit charges are excluded from the calculation.