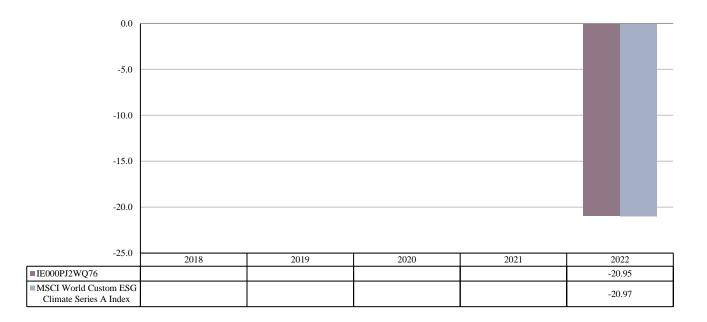

This chart shows the fund's performance as the percentage loss or gain per year over the last 1 years against its benchmark. It can help you to assess how the fund has been managed in the past and compare it to its benchmark.

Performance is shown after deduction of ongoing charges. Any entry and exit charges are excluded from the calculation.