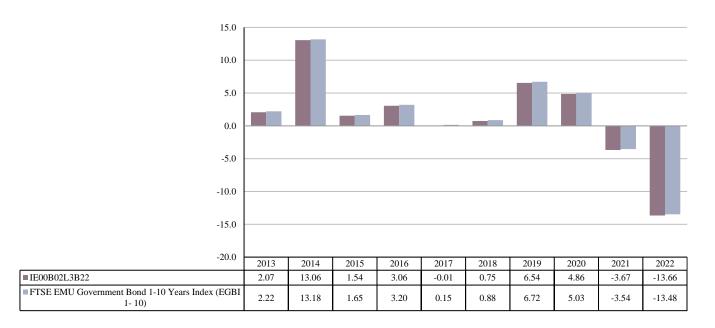

Date:

Share Class Currency: EUR

This chart shows the fund's performance as the percentage loss or gain per year over the last 10 years against its benchmark. It can help you to assess how the fund has been managed in the past and compare it to its benchmark.

The reference benchmark up to 31st March 2022 was FTSE EMU Government Bond Index (EGBI). Past performance for the years up to and including 2021 is presented against the FTSE EMU Government Bond Index (EGBI) and was achieved in circumstances that no longer apply. Performance is shown after deduction of ongoing charges. Any entry and exit charges are excluded from the calculation.