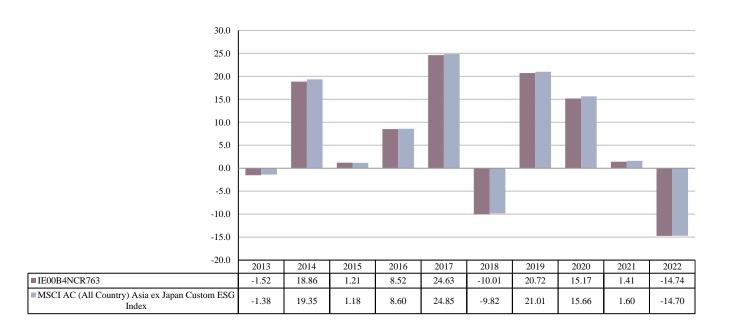

ISIN: IE00B4NCR763 Share Class Launch 28/05/2012

Date:

Share Class Currency: EUR

This chart shows the fund's performance as the percentage loss or gain per year over the last 10 years against its benchmark. It can help you to assess how the fund has been managed in the past and compare it to its benchmark.