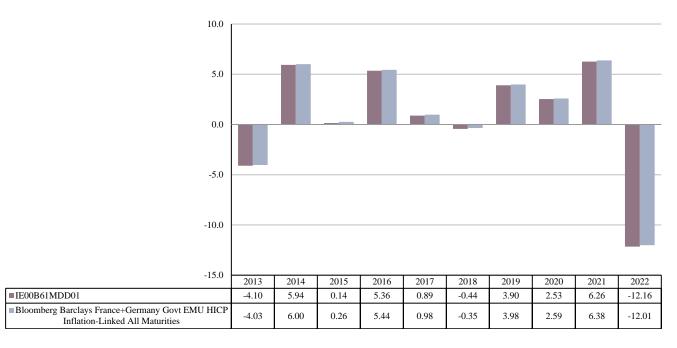

ISIN: IE00B61MDD01 Share Class Launch 01/07/2009

Date:

Share Class Currency: EUR

This chart shows the fund's performance as the percentage loss or gain per year over the last 10 years against its benchmark. It can help you to assess how the fund has been managed in the past and compare it to its benchmark.

The reference benchmark up to 30th June 2014 was Markit iBoxx EUR Sovereigns EUR Inflation-Linked ex-Italy ex-Greece Index. Past performance for the years up to and including 2013 is presented against the Markit iBoxx EUR Sovereigns EUR Inflation-Linked ex-Italy ex-Greece Index and was achieved in circumstances that no longer apply.

Performance is shown after deduction of ongoing charges. Any entry and exit charges are excluded from the calculation.