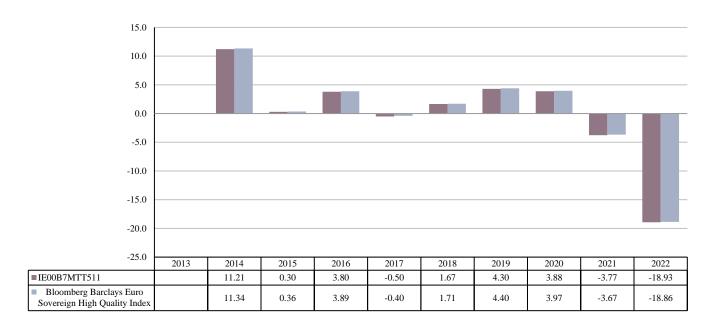

ISIN: IE00B7MTT511
Share Class Launch 07/05/2013

Date:

Share Class Currency: EUR

This chart shows the fund's performance as the percentage loss or gain per year over the last 9 years against its benchmark. It can help you to assess how the fund has been managed in the past and compare it to its benchmark.

Performance is shown after deduction of ongoing charges. Any entry and exit charges are excluded from the calculation.