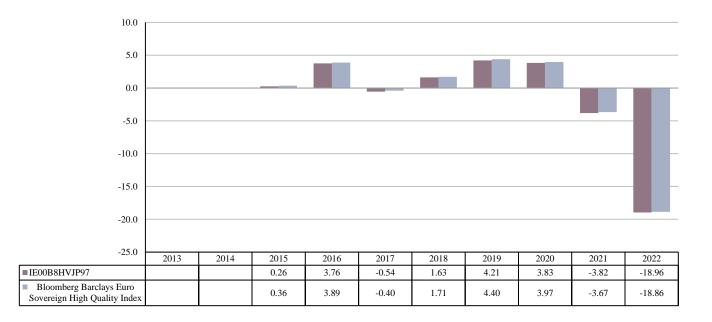

This chart shows the fund's performance as the percentage loss or gain per year over the last 8 years against its benchmark. It can help you to assess how the fund has been managed in the past and compare it to its benchmark.