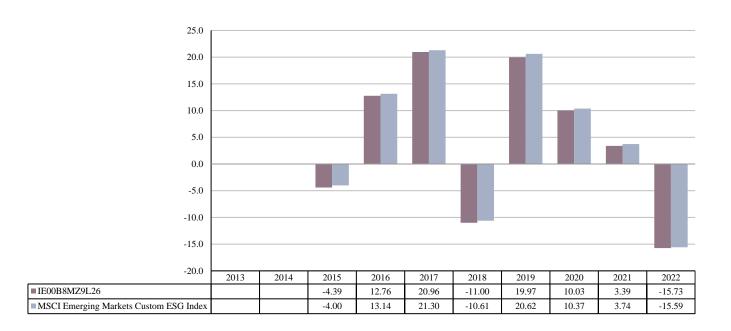

ISIN: IE00B8MZ9L26 Share Class Launch 23/06/2014

Date:

Share Class Currency: EUR

This chart shows the fund's performance as the percentage loss or gain per year over the last 8 years against its benchmark. It can help you to assess how the fund has been managed in the past and compare it to its benchmark.