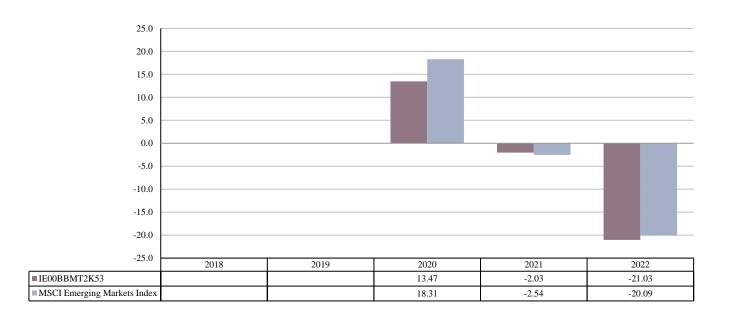

ISIN: IE00BBMT2K53 Share Class Launch 28/02/2019

Date:

Share Class Currency: USD

This chart shows the fund's performance as the percentage loss or gain per year over the last 3 years against its benchmark. It can help you to assess how the fund has been managed in the past and compare it to its benchmark.

Performance is shown after deduction of ongoing charges. Any entry and exit charges are excluded from the calculation.