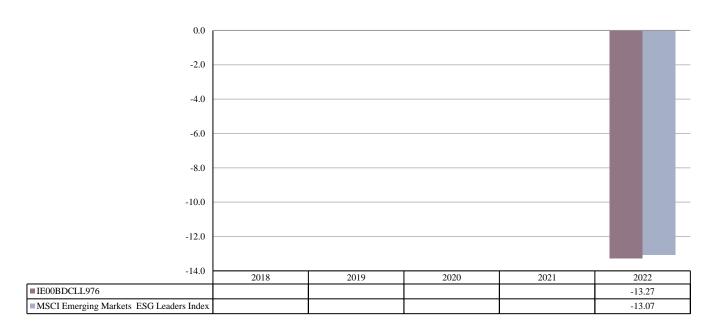

ISIN: IE00BDCLL976 Share Class Launch 29/01/2021

Date:

Share Class Currency: GBP

This chart shows the fund's performance as the percentage loss or gain per year over the last 1 years against its benchmark. It can help you to assess how the fund has been managed in the past and compare it to its benchmark.

Performance is shown after deduction of ongoing charges. Any entry and exit charges are excluded from the calculation.