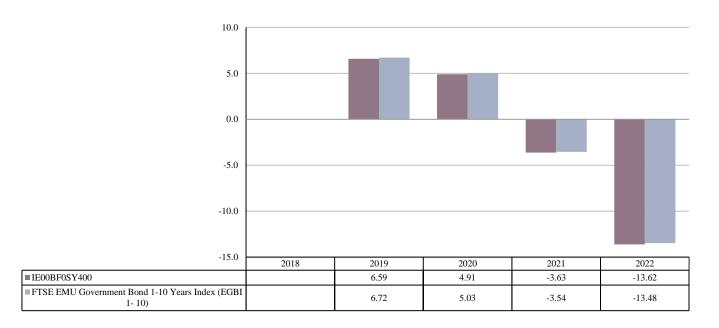

ISIN: IE00BF0SY400 Share Class Launch 22/02/2018

Date:

Share Class Currency: EUR

This chart shows the fund's performance as the percentage loss or gain per year over the last 4 years against its benchmark. It can help you to assess how the fund has been managed in the past and compare it to its benchmark.

The reference benchmark up to 31st March 2022 was FTSE EMU Government Bond Index (EGBI). Past performance for the years up to and including 2021 is presented against the FTSE EMU Government Bond Index (EGBI) and was achieved in circumstances that no longer apply. Performance is shown after deduction of ongoing charges. Any entry and exit charges are excluded from the calculation.