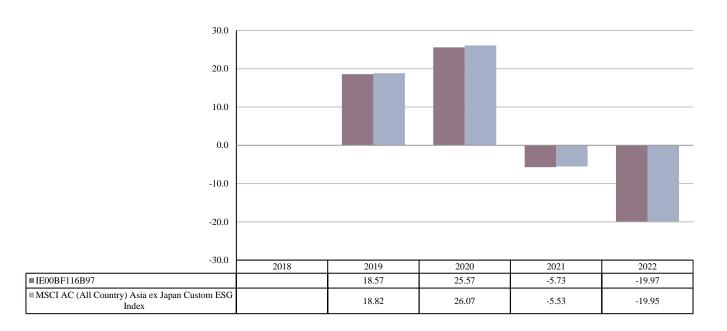

ISIN: IE00BF116B97 Share Class Launch 02/01/2018

Date:

Share Class Currency: USD

This chart shows the fund's performance as the percentage loss or gain per year over the last 4 years against its benchmark. It can help you to assess how the fund has been managed in the past and compare it to its benchmark.