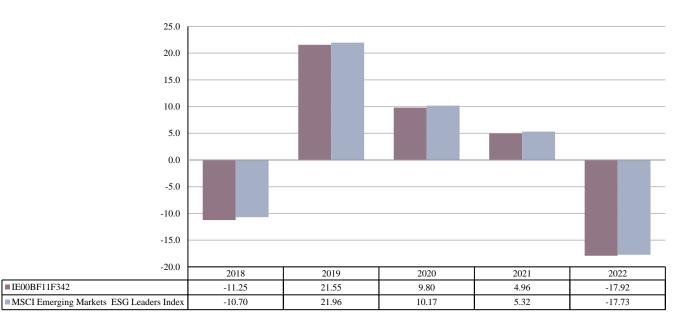

This chart shows the fund's performance as the percentage loss or gain per year over the last 5 years against its benchmark. It can help you to assess how the fund has been managed in the past and compare it to its benchmark.