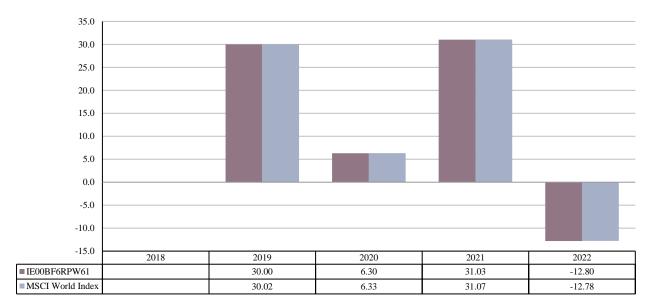

PAST PERFORMANCE (as of 01/01/2023)

Past performance is not a reliable indicator of future performance. Markets could develop very differently in the future. It can help you to assess how the fund has been managed in the past.

This chart shows the fund's performance as the percentage loss or gain per year over the last 4 years against its benchmark. It can help you to assess how the fund has been managed in the past and compare it to its benchmark.

Performance is shown after deduction of ongoing charges. Any entry and exit charges are excluded from the calculation.