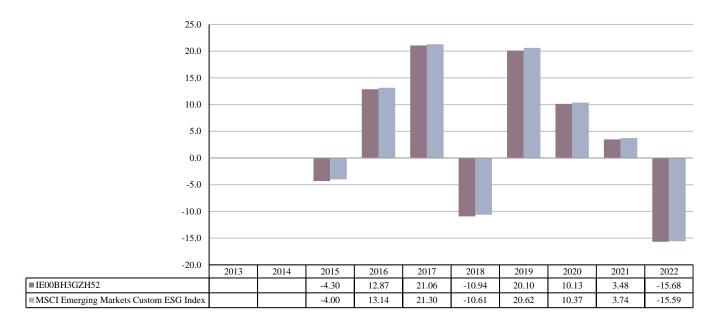

PAST PERFORMANCE (as of 01/01/2023)

Past performance is not a reliable indicator of future performance. Markets could develop very differently in the future. It can help you to assess how the fund has been managed in the past.

This chart shows the fund's performance as the percentage loss or gain per year over the last 8 years against its benchmark. It can help you to assess how the fund has been managed in the past and compare it to its benchmark.

Performance is shown after deduction of ongoing charges. Any entry and exit charges are excluded from the calculation.