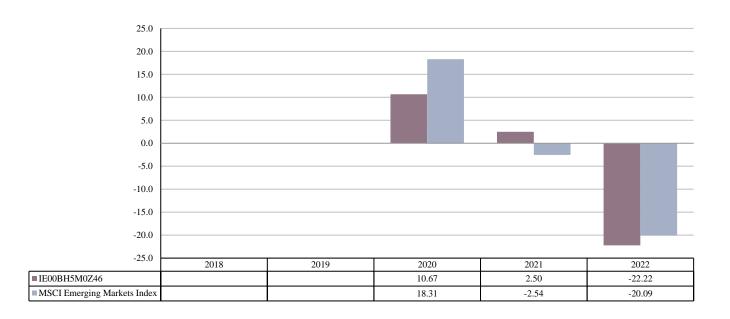

ISIN: IE00BH5M0Z46
Share Class Launch 05/07/2019

Date:

Share Class Currency: USD

This chart shows the fund's performance as the percentage loss or gain per year over the last 3 years against its benchmark. It can help you to assess how the fund has been managed in the past and compare it to its benchmark.