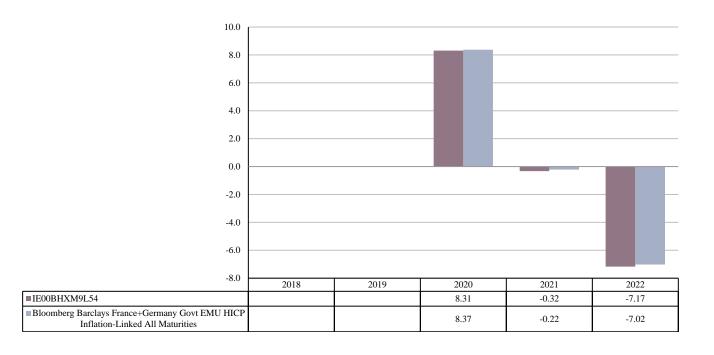

ISIN:

IE00BHXM9L54

Share Class Launch

13/03/2019

Date:

Share Class Currency: GBP

This chart shows the fund's performance as the percentage loss or gain per year over the last 3 years against its benchmark. It can help you to assess how the fund has been managed in the past and compare it to its benchmark.