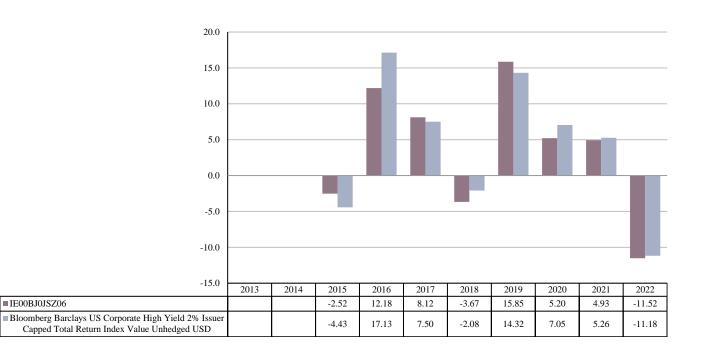

PAST PERFORMANCE (as of 01/01/2023)

Past performance is not a reliable indicator of future performance. Markets could develop very differently in the future. It can help you to assess how the fund has been managed in the past.

This chart shows the fund's performance as the percentage loss or gain per year over the last 8 years against its benchmark. It can help you to assess how the fund has been managed in the past and compare it to its benchmark.

Performance is shown after deduction of ongoing charges. Any entry and exit charges are excluded from the calculation.