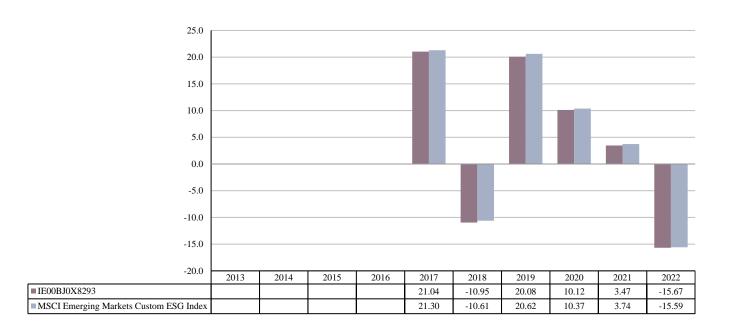

ISIN: IE00BJ0X8293 Share Class Launch 26/07/2016

Date:

Share Class Currency: EUR

This chart shows the fund's performance as the percentage loss or gain per year over the last 6 years against its benchmark. It can help you to assess how the fund has been managed in the past and compare it to its benchmark.