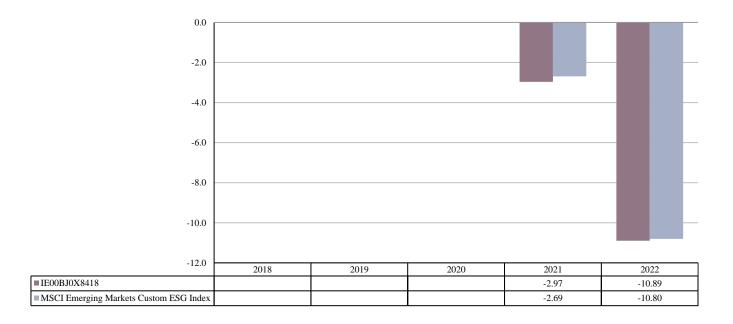

This chart shows the fund's performance as the percentage loss or gain per year over the last 2 years against its benchmark. It can help you to assess how the fund has been managed in the past and compare it to its benchmark.

Performance is shown after deduction of ongoing charges. Any entry and exit charges are excluded from the calculation.