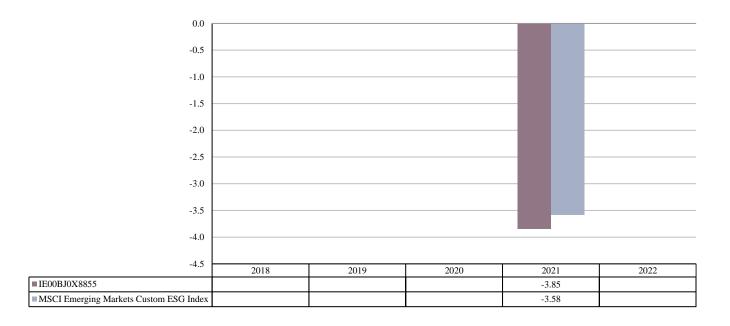

ISIN: IE00BJ0X8855 Share Class Launch 02/12/2020

Date:

Share Class Currency: USD

This chart shows the fund's performance as the percentage loss or gain per year over the last 1 years against its benchmark. It can help you to assess how the fund has been managed in the past and compare it to its benchmark.