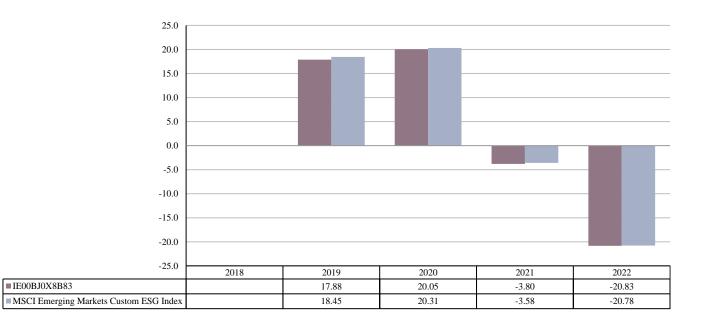

This chart shows the fund's performance as the percentage loss or gain per year over the last 4 years against its benchmark. It can help you to assess how the fund has been managed in the past and compare it to its benchmark.

Performance is shown after deduction of ongoing charges. Any entry and exit charges are excluded from the calculation.