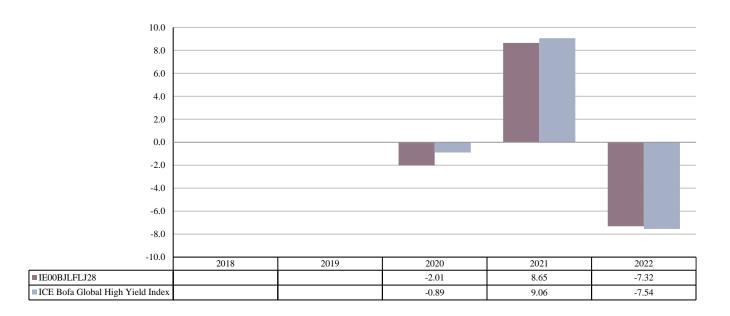

ISIN: IE00BJLFLJ28 Share Class Launch 08/08/2019

Date:

Share Class Currency: EUR

This chart shows the fund's performance as the percentage loss or gain per year over the last 3 years against its benchmark. It can help you to assess how the fund has been managed in the past and compare it to its benchmark.

Performance is shown after deduction of ongoing charges. Any entry and exit charges are excluded from the calculation.