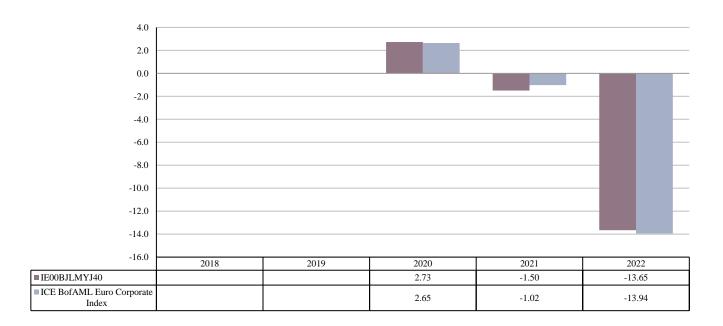

ISIN: IE00BJLMYJ40 Share Class Launch 08/08/2019

Date:

Share Class Currency: EUR

This chart shows the fund's performance as the percentage loss or gain per year over the last 3 years against its benchmark. It can help you to assess how the fund has been managed in the past and compare it to its benchmark.