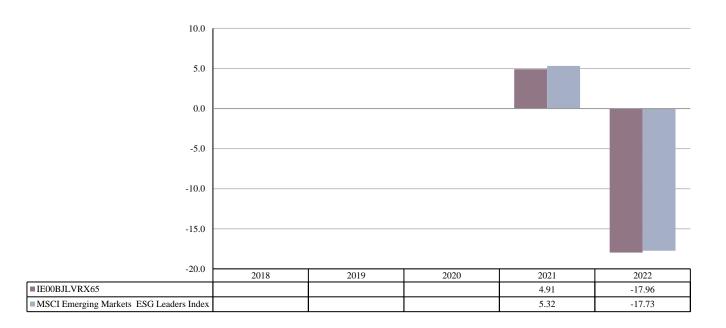

ISIN: IE00BJLVRX65 Share Class Launch 25/03/2020

Date:

Share Class Currency: EUR

This chart shows the fund's performance as the percentage loss or gain per year over the last 2 years against its benchmark. It can help you to assess how the fund has been managed in the past and compare it to its benchmark.