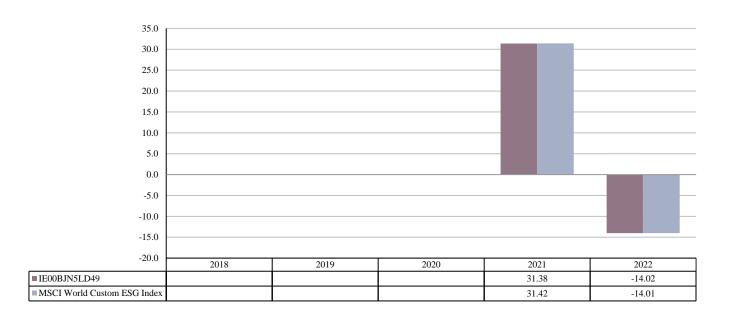

ISIN: IE00BJN5LD49
Share Class Launch 15/05/2020

Date:

Share Class Currency: EUR

This chart shows the fund's performance as the percentage loss or gain per year over the last 2 years against its benchmark. It can help you to assess how the fund has been managed in the past and compare it to its benchmark.