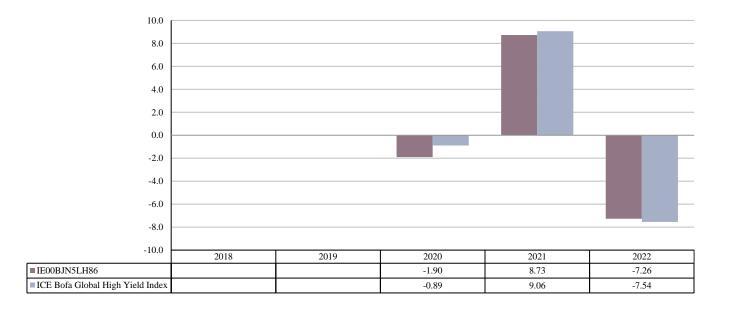

PAST PERFORMANCE (as of 01/01/2023)

Past performance is not a reliable indicator of future performance. Markets could develop very differently in the future. It can help you to assess how the fund has been managed in the past.

This chart shows the fund's performance as the percentage loss or gain per year over the last 3 years against its benchmark. It can help you to assess how the fund has been managed in the past and compare it to its benchmark.

Performance is shown after deduction of ongoing charges. Any entry and exit charges are excluded from the calculation.