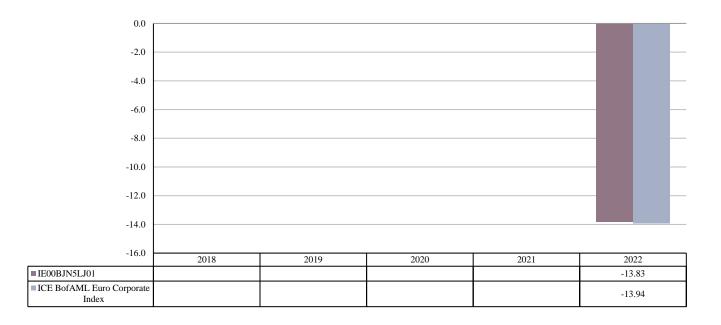

This chart shows the fund's performance as the percentage loss or gain per year over the last 1 years against its benchmark. It can help you to assess how the fund has been managed in the past and compare it to its benchmark.

Performance is shown after deduction of ongoing charges. Any entry and exit charges are excluded from the calculation.