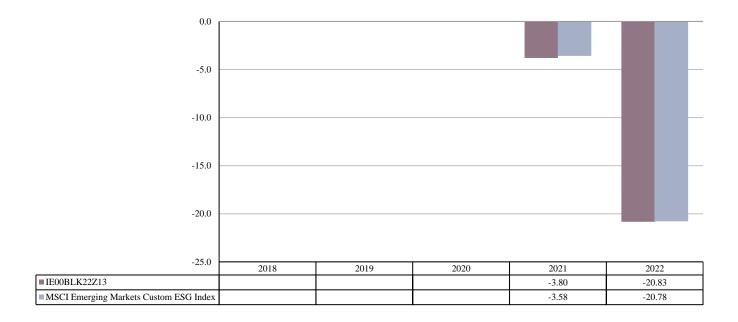

## PRODUCT

| • |
|---|
|   |
|   |
|   |
|   |
|   |
|   |

This chart shows the fund's performance as the percentage loss or gain per year over the last 2 years against its benchmark. It can help you to assess how the fund has been managed in the past and compare it to its benchmark.