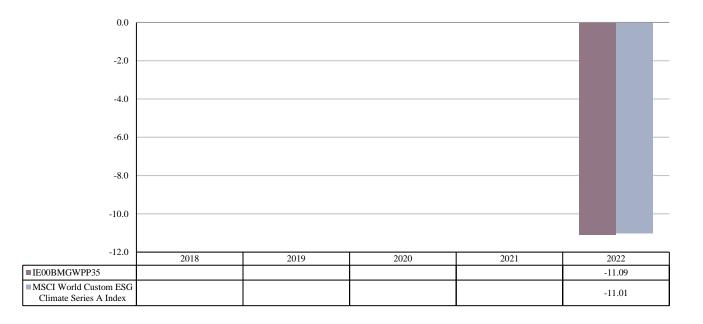

This chart shows the fund's performance as the percentage loss or gain per year over the last 1 years against its benchmark. It can help you to assess how the fund has been managed in the past and compare it to its benchmark.

Performance is shown after deduction of ongoing charges. Any entry and exit charges are excluded from the calculation.